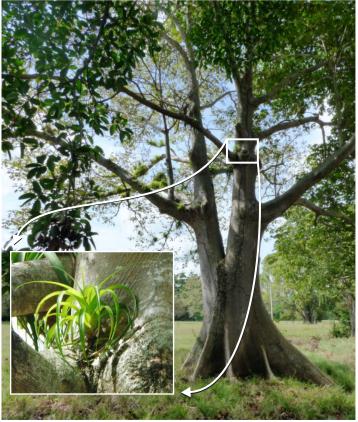

## VASCULAR AND NON-VASCULAR EPIPHYTES AND LICHENS MANAGEMENT

- Environmental documents aimed to lift the restrictions and create access for a certain amount of time to vascular and non-vascular epiphytes and lichens that are protected by certain environmental authority.
- Vascular and non-vascular epiphytes and lichens characterization.
- Design of management measures for vascular and non-vascular epiphytes and lichens.
- Implementation of measures to: rescue, transfer, and relocate vascular and non-vascular epiphytes and lichens.
- Implementation of compensation measures for vascular and non-vascular epiphytes and lichens that are usually ban by regulatory standards.