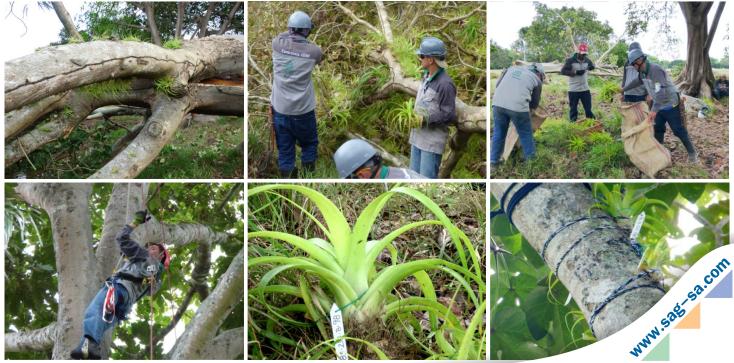

## VASCULAR AND NON-VASCULAR EPIPHYTES AND LICHENS MANAGEMENT

- Environmental documents aimed to lift the restrictions and create access for a certain amount of time to vascular and non-vascular epiphytes and lichens that are protected by certain environmental authority.
- Vascular and non-vascular epiphytes and lichens characterization.
- Design of management measures for vascular and non-vascular epiphytes and lichens.
- Implementation of measures to: rescue, transfer, and relocate vascular and non-vascular epiphytes and lichens.
- Implementation of compensation measures for vascular and non-vascular epiphytes and lichens that are usually ban by regulatory standards.